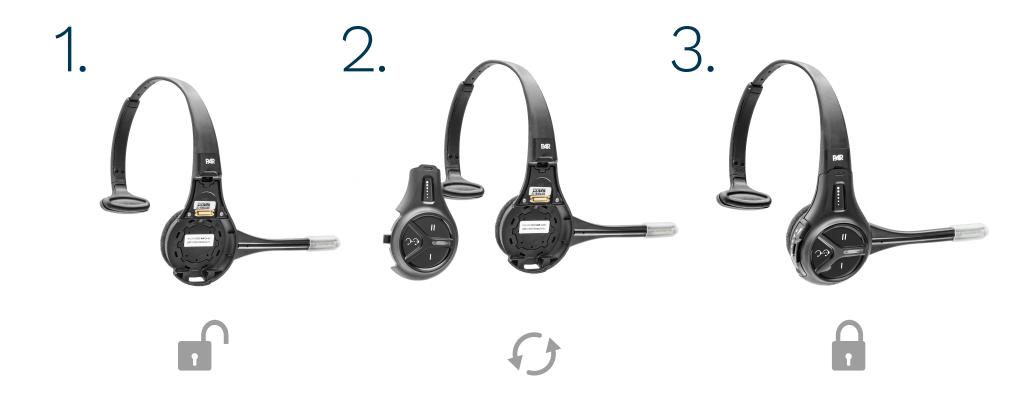

## Easy as 1, 2, 3 stay powered up all day long.

The modular design of the G5 Headset allows operators to quickly remove the battery, detach the Control Pod from the Carrier, and replace components in seconds! Replacing only what is needed not only reduces downtime, but also reduces the total cost of ownership.