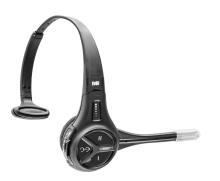

### Say Goodbye to Downtime

Take service into your own hands with the G5's unique modular headset design.

### One of a Kind

The only headset on the market with a modular design. Made up of a carrier, battery, and control pod.

## Easy as 1, 2, 3 stay powered up all day long.

The modular design of the G5 Headset allows operators to quickly remove the battery, detach the Control Pod from the Carrier, and replace components in seconds! Replacing only what is needed not only reduces downtime, but also reduces the total cost of ownership.