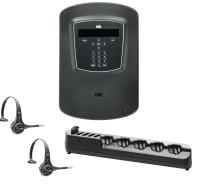

### Designed to Grow with You

The G5 system expands from a single lane to a dual lane in minutes.

### Always On Time

Integrates with Techknow™, a PAR Technology solution and a number of third-party timer applications to keep you moving.