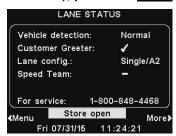

On the LANE STATUS display (yours may show "STATUS"), press the Menu button.

2. On the MAIN MENU display, press the Register headsets button.

3. On the HEADSET REGISTRATION display, press the Register Headsets button.