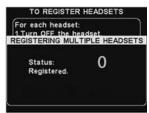

#### 5. When each registration is successfully completed:

The ID number assigned to this headset will be shown. ID numbers are assigned sequentially as 0 thru 9, A, B, C, D

The power light on the headset will remain on steady green.