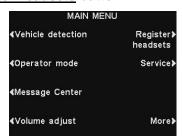

On the LANE STATUS display (yours may show "STATUS"), press the Menu button.

2. On the MAIN MENU display, press the Register headsets button.

3. On the HEADSET REGISTRATION display, press the Register Headsets button.