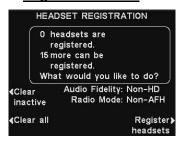

On the LANE STATUS display (yours may show "STATUS"), press the Menu button.

2. On the MAIN MENU display, press the Register headsets button.

3. On the HEADSET REGISTRATION display, press the Register Headsets button.