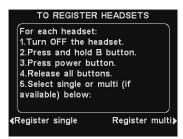

4. On the TO REGISTER HEADSETS display:

#### For each headset to be registered:

- Turn OFF the headset.
- If you are registering only one headset, press the Register Single button on the base station TO REGISTER HEADSETS display.
- If you are registering more than one headset, press the Register Multi button on the TO REGISTER HEADSETS display, and continue registering the remaining ones.
- Press/hold the **B button** on the headset while pressing its Power button.
- Release both buttons.