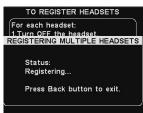

4. On the TO REGISTER HEADSETS display:

#### For each headset to be registered:

- Turn OFF the headset.
- If you are registering only one headset, press the Register Single button on the base station TO REGISTER HEADSETS display.
- If you are registering more than one headset, press the Register Multi button on the TO REGISTER HEADSETS display, and continue registering the remaining ones.
- Press/hold the **B button** on the headset while pressing its Power button.
- Release both buttons.